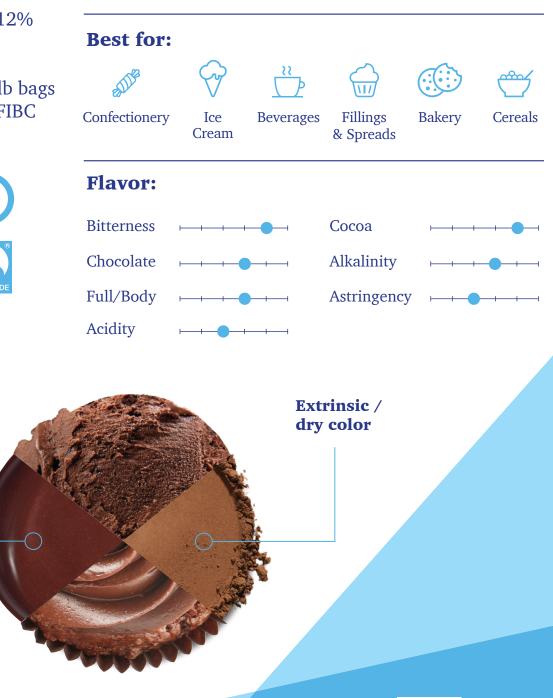

## H11DM

Flavor: Mild Cocoa

**Color:** Medium Brown

**Fat content:** 10-12%

**pH:** 6.8 (±0.5)

Available in: 50 lb bags and 750-1,000 Kg FIBC

## Dutched cocoa powder with well rounded cocoa flavor.

Intrinsic / wet color

Looking for ingredients and inspiration beyond cocoa? At **ofi** we bring together the best of cocoa, coffee, dairy, nuts and spices to provide naturally good food & beverage ingredients and solutions. Contact our experts today at <u>ofi.com</u> to find out how we can best support your initiatives and ambitions.